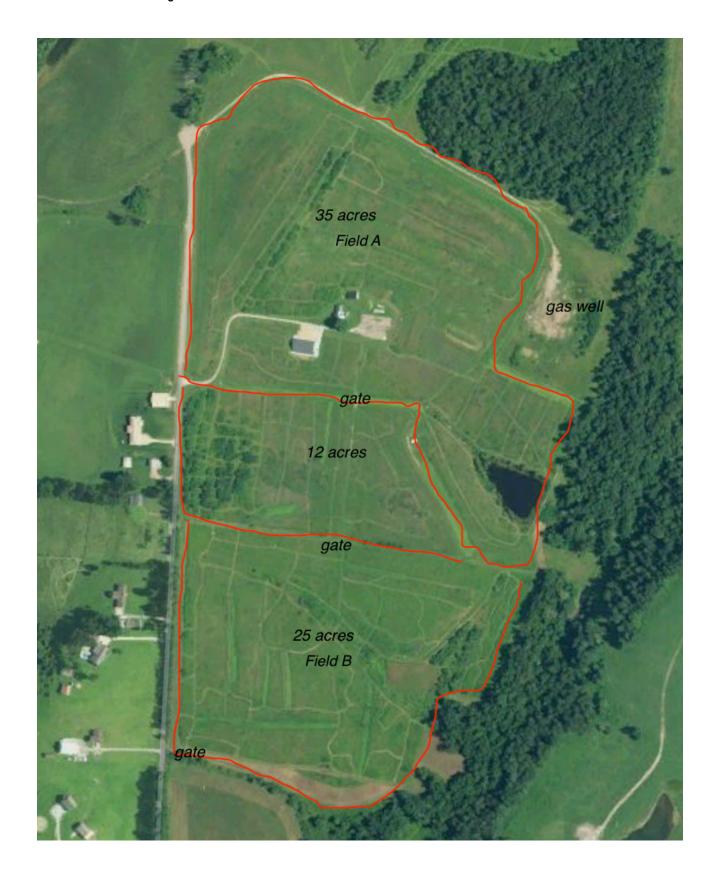

Belmont Jefferson Beagle Club was established in 1937 and boasts 3 fields, each with observation towers so we can see the rabbits and watch our dogs demonstrate their natural ability for trailing the game. The cover is maintained to be below head height so you can see the rabbits and the dogs. The field is a short drive from nearby St. Clairsville, OH, just off I-70, 2 ½ hours from the Roberts Centre in Wilmington, OH.